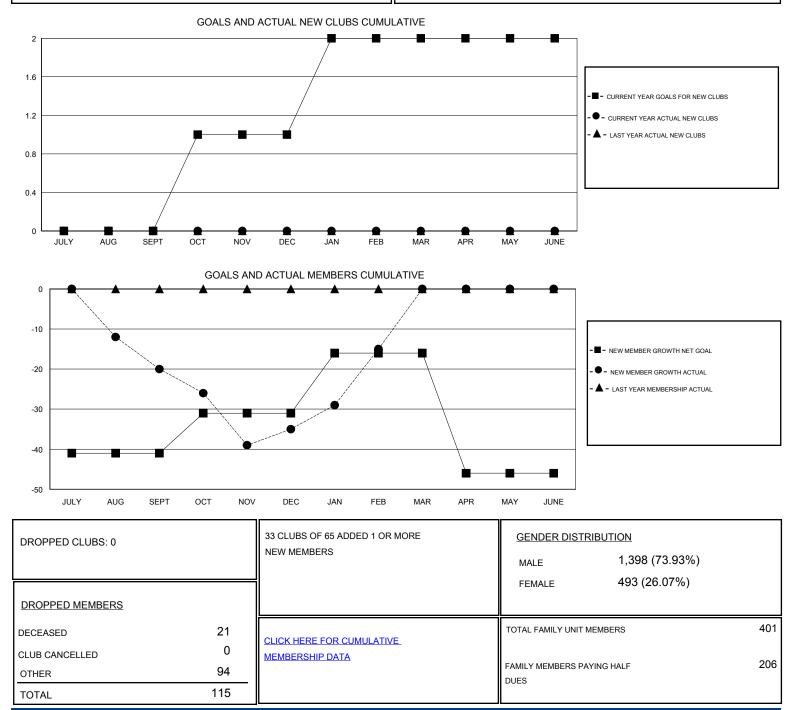

## GMT: Cindy Gregg

| LOCATION | оню |
|----------|-----|
| LUCATION |     |

GMT CA

| Clubs                 |               |           |               | Members               |                                                                |                                                              |                                                    |
|-----------------------|---------------|-----------|---------------|-----------------------|----------------------------------------------------------------|--------------------------------------------------------------|----------------------------------------------------|
| RESULTS FOR 2016-2017 |               |           |               | RESULTS FOR 2016-2017 |                                                                |                                                              |                                                    |
| QUARTER               | NEW CLUB GOAL | NEW CLUBS | DROPPED CLUBS | QUARTER               | NEW MEMBER GROWTH<br>NET GOAL (not reinstated<br>or transfers) | NEW MEMBER<br>GROWTH ACTUAL (not<br>reinstated or transfers) | DROPPED<br>MEMBERS ACTUAL<br>(including transfers) |
| JULY/AUG/SEPT         | 0             | 0         | 0             | JULY/AUG/SEPT         | -41                                                            | 20                                                           | 40                                                 |
| OCT/NOV/DEC           | 1             | 0         | 0             | OCT/NOV/DEC           | 10                                                             | 39                                                           | 54                                                 |
| JAN/FEB/MAR           | 1             | 0         | 0             | JAN/FEB/MAR           | 15                                                             | 39                                                           | 21                                                 |
| APR/MAY/JUNE          | 0             | 0         | 0             | APR/MAY/JUNE          | -30                                                            | 0                                                            | 0                                                  |